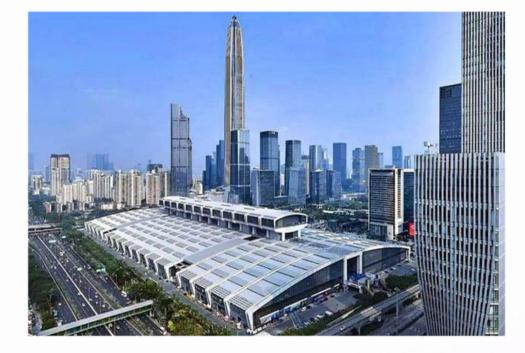

### **A Perfect Location** – Shenzhen Convention & Exhibition Center

- A total construction area of 280,000 m<sup>2</sup>
- 105,000 m<sup>2</sup> of indoor display area in 9 halls
- 22,000 m<sup>2</sup> of convention space
- Hosting over 100 exhibitions and 1,800 events each year

## **A Perfect Location** – Shenzhen Convention & Exhibition Center

- Positioned in the heart of Shenzhen's CBD
- Easily accessible by plane, metro and bus
- Adjacent to Futian Railway Station
- Short transit from Shenzhen Baoan International Airport & Hong Kong International Airport
- Within walking distance to the world's top hotels